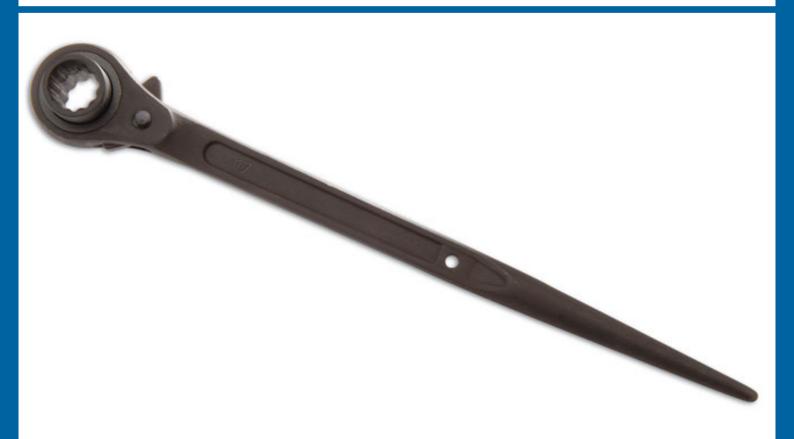

## Ratchet Podger Spanner 24mm x 30mm

Twin-sized ratcheting podger spanner with a long, tapered shaft for easy alignment of component holes and a 24mm and 30mm Bi-Hex (12pt) ratchet head for fast assembly. Manufactured from chrome vanadium with a durable black phosphate finish and a hole for safety cord attachment. A professional tool ideal for scaffolding and construction use, precision engineered to ANSI and DIN standards.

## **Additional Information**

- Size: 24mm x 30mm. Length: 450mm.
- · Deep socket: protects knuckles when working near brickwork.
- · Bi-Hex (12pt) double sided ratchet mechanism.
- Ideal for scaffolding and construction.
- · Manufactured from chrome vanadium with black phosphate finish.